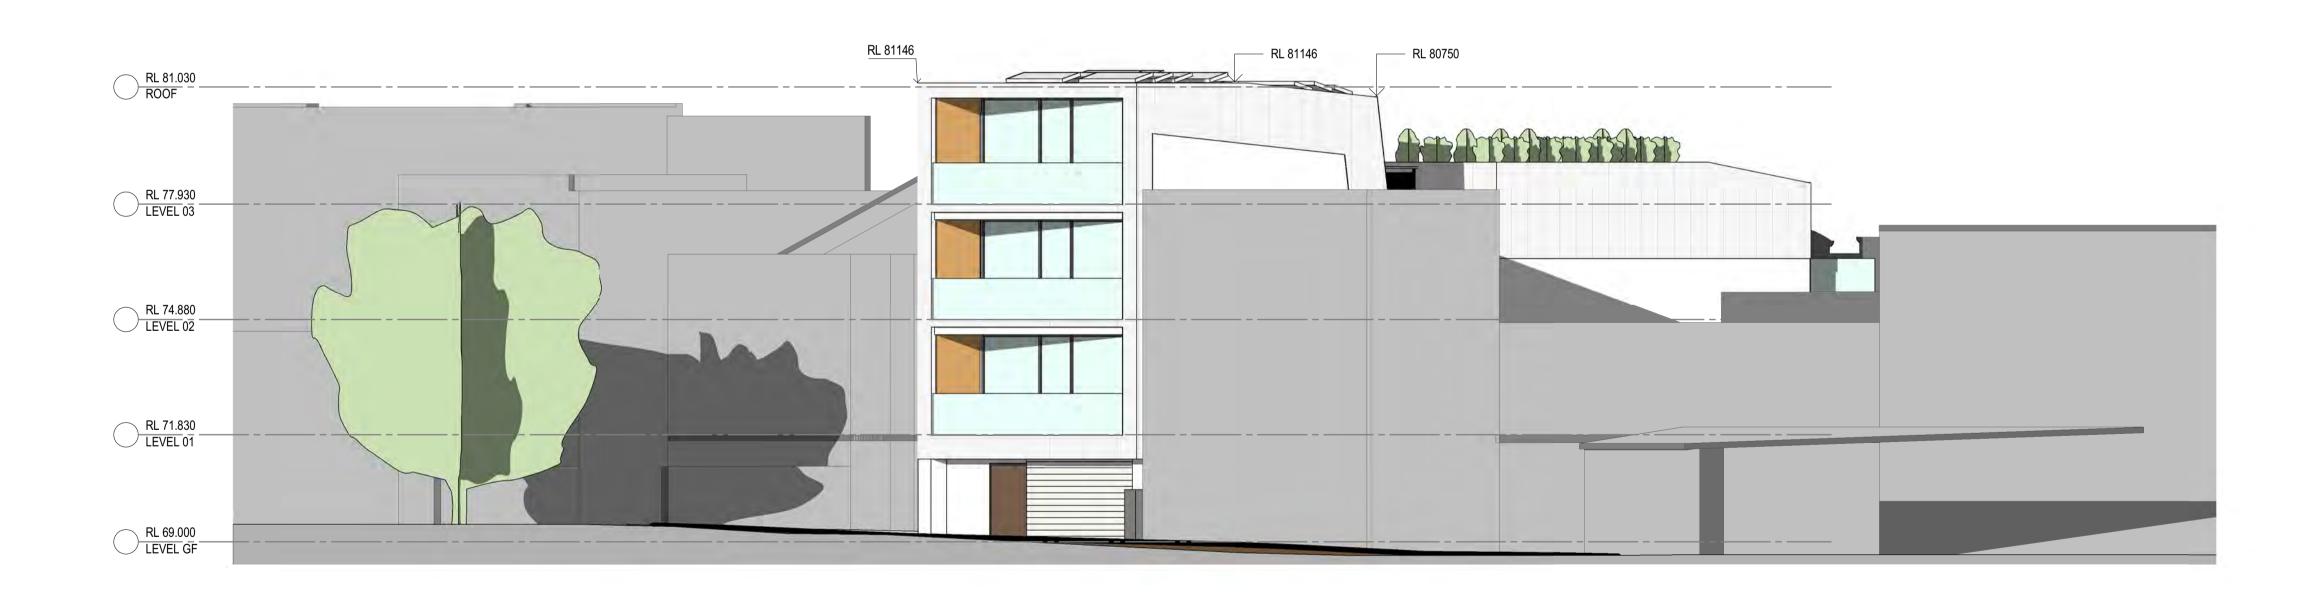

DEVELOPMENT APPLICATION 331/2019

> Randwick City Council
> 1 September 2020 Records Received

MATERIAL LEGEND

- METAL CLADDING (DARK GREY) LIGHTWEIGHT CLADDING (TIMBER LOOK) ALUMINIUM WINDOWS (CLEAR GLASS)
- METAL BALUSTRADE
   METAL DECK ROOF (MEDIUM GREY)