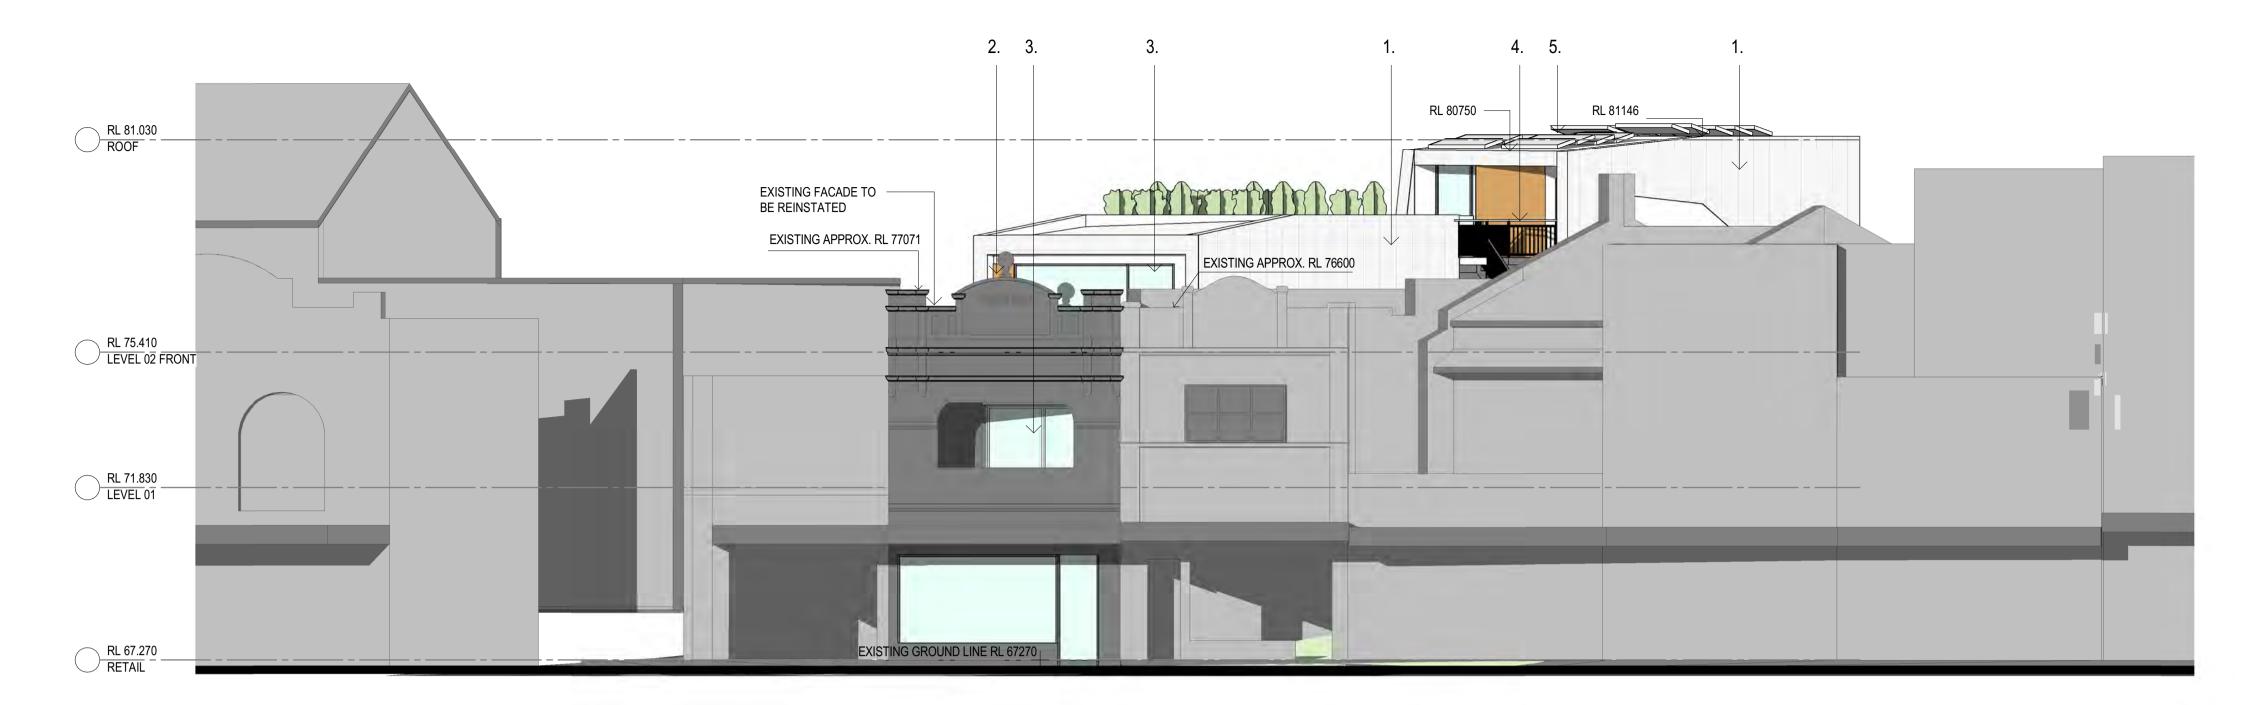

DEVELOPMENT APPLICATION 331/2019

> Randwick City Council
> 1 September 2020 Records Received

MATERIAL LEGEND

- METAL CLADDING (DARK GREY) LIGHTWEIGHT CLADDING (TIMBER LOOK) ALUMINIUM WINDOWS (CLEAR GLASS)
- METAL BALUSTRADE
   METAL DECK ROOF (MEDIUM GREY)